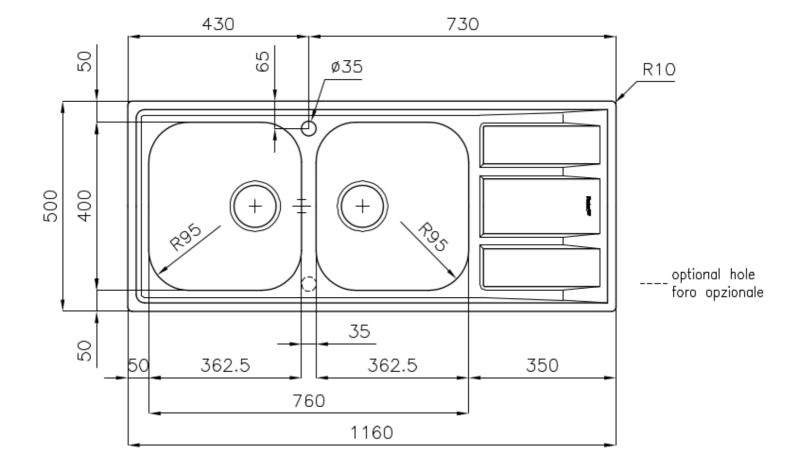

#### **DETAILS**

| Edge/Installation Type | Standard (8 mm Edge)                                            |
|------------------------|-----------------------------------------------------------------|
| Finish                 | Foster brushed                                                  |
| Material               | AISI 304 stainless steel                                        |
| Texture                | Microfoster                                                     |
| Base                   | 80-90 cm                                                        |
| Dimensions             | 1160 x 500 mm                                                   |
| Standard fittings      | Fixing hooks, gasket, drain, overflow and siphon, boxed packing |
| Mixer holes            | 1 standard hole - 2nd hole on request                           |
| Built-in hole          | 1140 x 480 mm                                                   |

| Drainer                   | Yes                                                                                                                                                                                                                                                    |
|---------------------------|--------------------------------------------------------------------------------------------------------------------------------------------------------------------------------------------------------------------------------------------------------|
| Width                     | 116 cm                                                                                                                                                                                                                                                 |
| Bowl dimension            | 362,5x400mm                                                                                                                                                                                                                                            |
| Number of bowls           | 2 bowls                                                                                                                                                                                                                                                |
| Waste fitting             | 3,5" drain                                                                                                                                                                                                                                             |
| FEATURES                  |                                                                                                                                                                                                                                                        |
| 2nd / 3rd hole availaible | The sink can be customized with the execution on request of additional holes, usable for double-hole mixers, for remote controlled drains or for the installation of soap dispensers. The positions are marked on the drawings with dotted line holes. |
| Added value               | Foster uses steel thicknesses higher than those used on average by other manufacturers. This is how, thanks to our long experience, we know how to make sinks of superior quality and with a better resistance to aging.                               |
| Basket 3,5" waste fitting | The drain is equipped with a large 3.5" drain, with the practical basket cap that prevents the discharge of solid parts.                                                                                                                               |
| Sliding brackets          |                                                                                                                                                                                                                                                        |