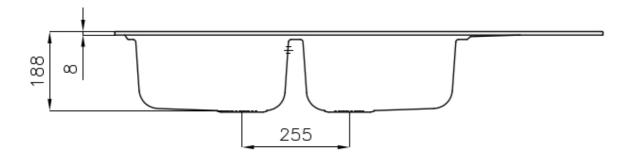

#### **DETAILS**

| Edge/Installation Type | Standard (8 mm Edge)                                            |
|------------------------|-----------------------------------------------------------------|
| Finish                 | Foster brushed                                                  |
| Material               | AISI 304 stainless steel                                        |
| Texture                | Microfoster                                                     |
| Base                   | 80-90 cm                                                        |
| Dimensions             | 1160 x 500 mm                                                   |
| Standard fittings      | Fixing hooks, gasket, drain, overflow and siphon, boxed packing |
| Mixer holes            | 1 standard hole - 2nd hole on request                           |
| Built-in hole          | 1140 x 480 mm                                                   |

| Drainer                   | Yes                                                                                                                                                                                                                                                    |
|---------------------------|--------------------------------------------------------------------------------------------------------------------------------------------------------------------------------------------------------------------------------------------------------|
| Width                     | 116 cm                                                                                                                                                                                                                                                 |
| Bowl dimension            | 362,5x400mm                                                                                                                                                                                                                                            |
| Number of bowls           | 2 bowls                                                                                                                                                                                                                                                |
| Waste fitting             | 3,5" drain                                                                                                                                                                                                                                             |
| FEATURES                  |                                                                                                                                                                                                                                                        |
| 2nd / 3rd hole availaible | The sink can be customized with the execution on request of additional holes, usable for double-hole mixers, for remote controlled drains or for the installation of soap dispensers. The positions are marked on the drawings with dotted line holes. |
| Added value               | Foster uses steel thicknesses higher than those used on average by other manufacturers. This is how, thanks to our long experience, we know how to make sinks of superior quality and with a better resistance to aging.                               |
| Basket 3,5" waste fitting | The drain is equipped with a large 3.5" drain, with the practical basket cap that prevents the discharge of solid parts.                                                                                                                               |
| Sliding brackets          |                                                                                                                                                                                                                                                        |