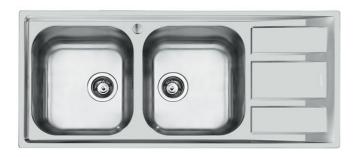

## Sink FM

Bowl on the left Kitchen Sinks Code: 1972 462

#### **DETAILS**

| Edge/Installation Type | Standard (8 mm Edge)                                            |
|------------------------|-----------------------------------------------------------------|
| Finish                 | Foster brushed                                                  |
| Material               | AISI 304 stainless steel                                        |
| Texture                | Microfoster                                                     |
| Base                   | 80-90 cm                                                        |
| Dimensions             | 1160 x 500 mm                                                   |
| Standard fittings      | Fixing hooks, gasket, drain, overflow and siphon, boxed packing |
| Mixer holes            | 1 standard hole - 2nd hole on request                           |
| Built-in hole          | 1140 x 480 mm                                                   |

| Drainer                   | Yes                                                                                                                                                                                                                                                    |
|---------------------------|--------------------------------------------------------------------------------------------------------------------------------------------------------------------------------------------------------------------------------------------------------|
| Width                     | 116 cm                                                                                                                                                                                                                                                 |
| Bowl dimension            | 362,5x400mm                                                                                                                                                                                                                                            |
| Number of bowls           | 2 bowls                                                                                                                                                                                                                                                |
| Waste fitting             | 3,5" drain                                                                                                                                                                                                                                             |
| FEATURES                  |                                                                                                                                                                                                                                                        |
| 2nd / 3rd hole availaible | The sink can be customized with the execution on request of additional holes, usable for double-hole mixers, for remote controlled drains or for the installation of soap dispensers. The positions are marked on the drawings with dotted line holes. |
| Added value               | Foster uses steel thicknesses higher than those used on average by other manufacturers. This is how, thanks to our long experience, we know how to make sinks of superior quality and with a better resistance to aging.                               |
| Basket 3,5" waste fitting | The drain is equipped with a large 3.5" drain, with the practical basket cap that prevents the discharge of solid parts.                                                                                                                               |
| Sliding brackets          |                                                                                                                                                                                                                                                        |